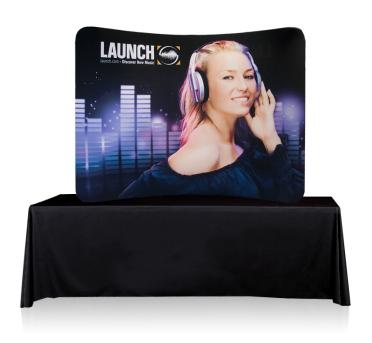

# **EZ TUBE 8FT CURVED TABLETOP**

#### **Product Features**

Our tubular systems are a great alternative to standard backwall displays. Available in both 6ft and 10ft widths as well as curved and straight styles. The fabric graphic stretches over the frame to create a seamless and eye catching display.

| Display Size         | 96"W x 60"H x 10"D                                                                 |
|----------------------|------------------------------------------------------------------------------------|
| <b>Graphic Size</b>  |                                                                                    |
| Front Side           | Graphic Print - 98"W x 59.25"H                                                     |
| Back Side            | Single Sided - White Fabric without<br>graphic<br>Double Sided - 100.5"W x 59.25"H |
| Finishing            |                                                                                    |
| Graphic Material     | Fabric                                                                             |
| Construction         |                                                                                    |
| Aluminum Frame       |                                                                                    |
| Weights - Dimensions |                                                                                    |
| Shipping Weight      | 16 lb                                                                              |
| Dimensions           | 40" x 14" x 8"                                                                     |