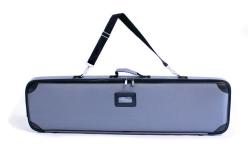

## **Package includes:**

- Aluminum Frame
- EZ Tube 8ft Tabletop Travel Case (36.5"W x 11.75"H x 5.5D)

#### Warranty

Life time on Frame, 1 year on Graphic

EZ Tube Tabletop Case (Included)