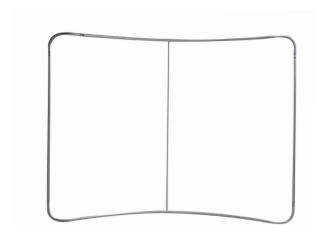

# **EZ TUBE 8FT CURVED**

### **Product Features**

Our tubular systems are a great alternative to standard backwall displays. Available in both 6ft and 10ft widths as well as curved and straight styles. The fabric graphic stretches over the frame to create a seamless and eye catching display.

| Display Size         | 96"W x 89"H x 15"D                                                                   |
|----------------------|--------------------------------------------------------------------------------------|
| <b>Graphic Size</b>  |                                                                                      |
| Front Side           | 98"W x 88.25"H - Graphic Print                                                       |
| Back Side            | Single Sided - White Fabric without<br>graphic<br>Double Sided - 102.5" W x 89.25" H |
| Finishing            |                                                                                      |
| Graphic Material     | Fabric                                                                               |
| Construction         |                                                                                      |
| Aluminum Frame       |                                                                                      |
| Weights - Dimensions |                                                                                      |
| Shipping Weight      | 26 lbs                                                                               |
| Shipping Dimensions  | 40" x 14" x 8"                                                                       |