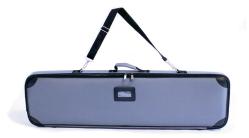

# **Package includes:**

- Aluminum Frame
- EZ Tube 6ft Tabletop Case (31.5"W x 11.75"H x 5.5D)
- Single or Double Sided Graphic Print

## Warranty

Life time on Frame, 1 year on Graphic

EZ Tube Tabletop Case (Included)