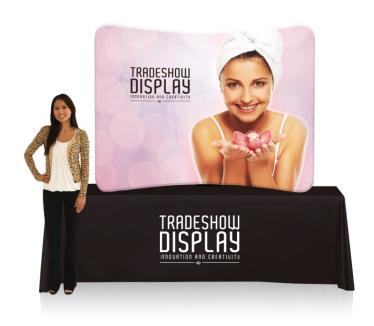

#### **Product Features**

Our tubular systems are a great alternative to standard backwall displays. Available in both 6ft and 10ft widths as well as curved and straight styles. The fabric graphic stretches over the frame to create a seamless and eye catching display.

| Display Size         | 72"W x 60"H x 10"D                                                               |
|----------------------|----------------------------------------------------------------------------------|
| <b>Graphic Size</b>  |                                                                                  |
| Front Side           | Graphic Print - 74" W x 59.5" H                                                  |
| Back Side            | Single Sided - White Fabric without<br>graphic<br>Double Sided - 74" W x 59.5" H |
| Finishing            |                                                                                  |
| Graphic Material     | Fabric                                                                           |
| Construction         |                                                                                  |
| Aluminum Frame       |                                                                                  |
| Weights - Dimensions |                                                                                  |
| Shipping Weight      | 19 lbs                                                                           |
| Dimensions           | 35"W x 13.25"H x 9"D                                                             |

# **Package includes:**

- Aluminum Frame
- EZ Tube 6ft Tabletop Case (31.5"W x 11.75"H x 5.5D)
- Single or Double Sided Graphic Print