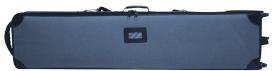

### **Weights - Dimensions**

| Shipping Weight     | 30 lbs         |
|---------------------|----------------|
| Shipping Dimensions | 53" x 13" x 8" |

#### **Parts List**

- Aluminum Frame
- Travel bag with wheel
- Single Sided or Double Sided Graphic Print

## Warranty

Life time on Frame, 1 year on Graphic

Travel bag is included.