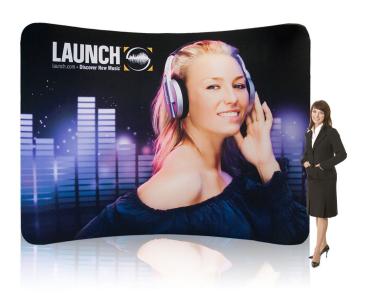

# **EZ TUBE 10FT CURVED**

### **Product Features**

Our tubular systems are a great alternative to standard backwall displays. Available in 10ft width curved style. The fabric graphic stretches over the frame to create a seamless and eye catching display.

| Display Size        | 120"W x 89"H x 22"D                                                            |
|---------------------|--------------------------------------------------------------------------------|
| <b>Graphic Size</b> |                                                                                |
| Front Side          | Graphic Print - 122"W x 88.25"H                                                |
| Back Side           | Single Sided - White Fabric without graphic<br>Double Sided -123.5"W x 87.25"H |