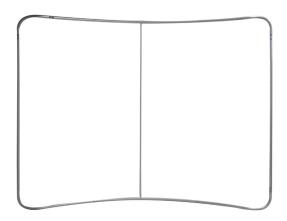

### **Construction**

Aluminum Frame

#### **Parts List**

- Aluminum Frame
- Travel bag with wheel
- Single Sided or Double Sided Graphic Print