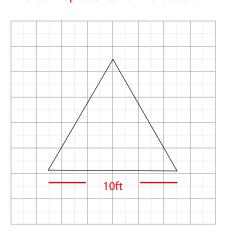

## **TAPERED TRIANGLE SIGN 10FT X 48"**

## **Graphic Specification**

120"W(top) x 96"W(bottom) x 48"H (plus 3 inches of bleed for each side)