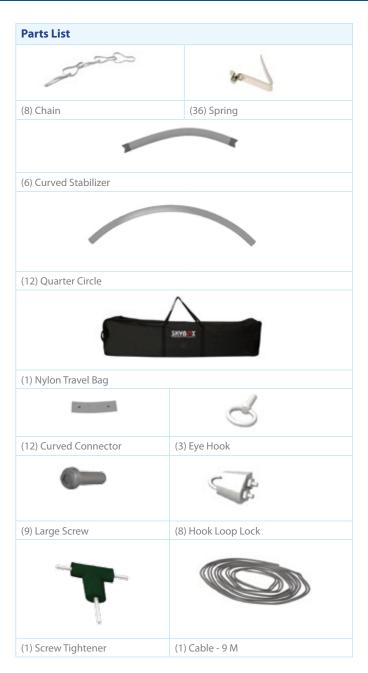

|
| Printing Material               | Fabric                                                                  |
| Construction                    |                                                                         |
| All aluminum frame construction |                                                                         |
| Weights - Dimensions            |                                                                         |
| Shipping Weight                 | 31 lbs (Printed Fabric is included.)                                    |
| Shipping Dimensions             | 60" x 15" x 9"                                                          |

## **Graphic Specification**

120"W(top) x 96"W(bottom) x 48"H (plus 3 inches of bleed for each side)



## The box represents 16'x16' booth.