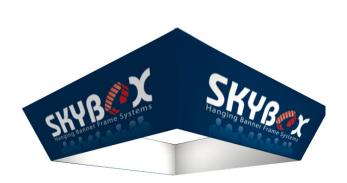

## **Product Features**

The Skybox Fabric Hanging Banner is a must have at your next trade show. These extra large hanging banners are produced from high quality fabric and enable you to been seen from practically anywhere at your trade show. Available in round, square, and triangle configurations as well as numerous sizes, there is a Skybox Hanging Banner that would suit almost any situation. This particular model is 10ft wide and 42in tall. Includes soft carry bag.

| Includes soft carry bag.                                                |                                                                            |
|-------------------------------------------------------------------------|----------------------------------------------------------------------------|
| Graphic Size                                                            | 120"W(top) x 96"W(bottom) x 48"H<br>(plus 3 inches of bleed for each side) |
| Display Size                                                            | 10'Diameter x 42"H                                                         |
| Diameter Size                                                           | 10' (top), 8' (bottom)                                                     |
| Finishing                                                               |                                                                            |
| Hem with zipper                                                         |                                                                            |
| Printing Material                                                       | Fabric                                                                     |
| Construction                                                            |                                                                            |
| All aluminum frame construction                                         |                                                                            |
| Weights - Dimensions                                                    |                                                                            |
| Shipping Weight                                                         | 45lbs (Printed Fabric is included.)                                        |
| Shipping Dimensions                                                     | 61"x 15"x 9"                                                               |
| <b>Graphic Specification</b>                                            |                                                                            |
| 120"W(top) x 96"W(bottom) x 42"H (plus 3 inches of bleed for each side) |                                                                            |
| Warranty                                                                |                                                                            |
| One year                                                                |                                                                            |
|                                                                         |                                                                            |