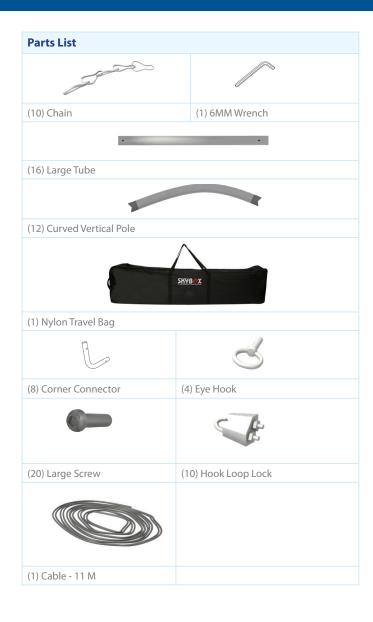

| Includes soft carry bag.                                                |                                                                            |
|-------------------------------------------------------------------------|----------------------------------------------------------------------------|
| Graphic Size                                                            | 120"W(top) x 96"W(bottom) x 48"H<br>(plus 3 inches of bleed for each side) |
| Display Size                                                            | 10'Diameter x 42"H                                                         |
| Diameter Size                                                           | 10' (top), 8' (bottom)                                                     |
| Finishing                                                               |                                                                            |
| Hem with zipper                                                         |                                                                            |
| Printing Material                                                       | Fabric                                                                     |
| Construction                                                            |                                                                            |
| All aluminum frame construction                                         |                                                                            |
| Weights - Dimensions                                                    |                                                                            |
| Shipping Weight                                                         | 45lbs (Printed Fabric is included.)                                        |
| Shipping Dimensions                                                     | 61"x 15"x 9"                                                               |
| <b>Graphic Specification</b>                                            |                                                                            |
| 120"W(top) x 96"W(bottom) x 42"H (plus 3 inches of bleed for each side) |                                                                            |
| Warranty                                                                |                                                                            |
| One year                                                                |                                                                            |
|                                                                         |                                                                            |