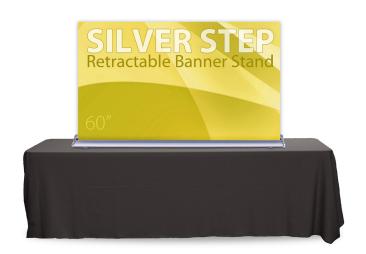

# PRODUCT CODE SILVERSTEP TABLETOP RETRACTABLE STAND 60"

#### **Product Features**

Durable and uniquely designed, this aluminum stand is the perfect combination of versatility, appeal, and affordability.

Set up is quick and easy; banner attaches by Hook & Loop (Velcro) bar

Graphic size: 60" width; height adjusts from 36" to 59" (with a 6" bleed on bottom). Clean edge to edge display.

TRAVEL BAG INCLUDED (64" x 12" x 4").

| Height     | Tabletop:  *Height may also adjust from 36" to 59" when bungie cord is cut. |
|------------|-----------------------------------------------------------------------------|
| Base Width | 61.65"                                                                      |