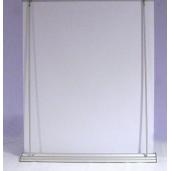

Graphic size: 60" width; height adjusts from 36" to 59" (with a 6" bleed on bottom). Clean edge to edge display.

TRAVEL BAG INCLUDED (64" x 12" x 4").

| Height     | Tabletop:  *Height may also adjust from 36" to 59" when bungie cord is cut. |
|------------|-----------------------------------------------------------------------------|
| Base Width | 61.65"                                                                      |

# **Finishing**

Banner attaches to the top and bottom of stand by Hook & Loop (Velcro) bar.

6" bleed on bottom

| Material | Super Flat Vinyl |
|----------|------------------|
|          | Fabric           |