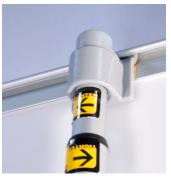

#### **Construction**

Aluminum base w/plastic end caps

Aluminum pole w/plastic hook connector

Plastic top w/ Hook & Loop (Velcro) bar.