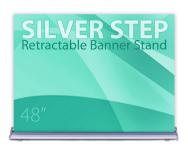

# PRODUCT CODE SILVERSTEP TABLETOP RETRACTABLE STAND 48"

Graphic size: 48" width; height adjusts from 36" to 59" (with a 6" bleed on bottom). Clean edge to edge display.

TRAVEL BAG INCLUDED (51 1/2" x 12" x 4").

| Height     | Tabletop:  *Height may adjust from 36" to 59"  when bungie cord is cut. |
|------------|-------------------------------------------------------------------------|
| Base Width | 49.5"                                                                   |

## **Graphic Specification**

Graphic Size: 48" wide x 36" to 59" (6" bleed on bottom)