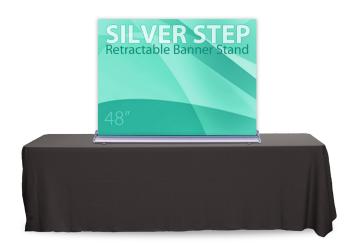

# PRODUCT CODE SILVERSTEP TABLETOP RETRACTABLE STAND 48"

# **Product Features**

Durable and uniquely designed, this aluminum stand is the perfect combination of versatility, appeal, and affordability.

Set up is quick and easy; banner attaches by Hook & Loop (Velcro) bar.

Graphic size: 48" width; height adjusts from 36" to 59" (with a 6" bleed on bottom). Clean edge to edge display.

TRAVEL BAG INCLUDED (51 1/2" x 12" x 4").

| Height     | Tabletop:  *Height may adjust from 36" to 59"  when bungie cord is cut. |
|------------|-------------------------------------------------------------------------|
| Base Width | 49.5"                                                                   |