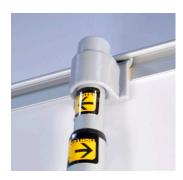

#### Construction

Aluminum base w/plastic end caps

Aluminum pole w/plastic hook connector

Plastic top w/ Hook & Loop (Velcro) bar.

# **Package Includes:**

- Silverstep travel bag
- Retractable base w/end caps
- Telescopic pole
- Top clamp bar w/end caps or Hook & Loop (Velcro) bar.