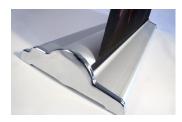

#### Construction

Aluminum base w/plastic end caps

Aluminum pole w/plastic hook connector

Plastic top w/ Hook & Loop (Velcro) bar.

Graphic size: 48" width; height adjusts from 36" to 59" (with a 6" bleed on bottom). Clean edge to edge display.

TRAVEL BAG INCLUDED (51 1/2" x 12" x 4").

| Height     | Tabletop:  *Height may adjust from 36" to 59"  when bungie cord is cut. |
|------------|-------------------------------------------------------------------------|
| Base Width | 49.5"                                                                   |