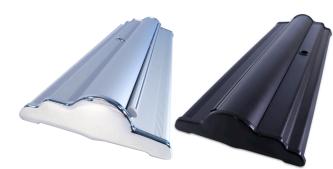

# Construction

Aluminum base w/plastic end caps

Aluminum pole w/plastic hook connector

Plastic top w/ Hook & Loop (Velcro) bar.