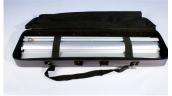

### TRAVEL BAG INCLUDED (41" x 12" x 4").

| Height     | Tabletop:<br>*Height may also adjust from 36" to 59"<br>when the bungie cord is cut. |
|------------|--------------------------------------------------------------------------------------|
| Base Width | 37.65″                                                                               |