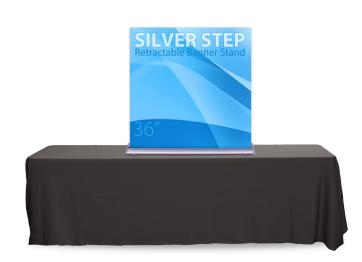

# SILVERSTEP TABLETOP RETRACTABLE STAND 36"

Black base is available for 24" and 36"

# **Product Features**

Durable and uniquely designed, this aluminum stand is the perfect combination of versatility, appeal, and affordability.

Set up is quick and easy; banner attaches by Hook & Loop (Velcro) bar

Graphic size: 36" width; height adjusts from 36" to 59" (with a 6" bleed on bottom). Clean edge to edge display.