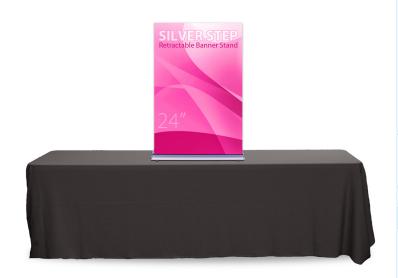

# **SILVERSTEP TABLETOP RETRACTABLE STAND 24"**

Black base is available for 24" and 36"

## **Product Features**

Durable and uniquely designed, this aluminum stand is the perfect combination of versatility, appeal, and affordability.

Set up is quick and easy; banner attaches by Hook & Loop (Velcro) bar.

Graphic size: 24" width; height adjusts from 45" to 54" (with a 6" bleed on bottom). Clean edge to edge display.

TRAVEL BAG INCLUDED (28 1/2" x 12" x 4").

|            | Table Top (when bungie cord is cut):  *Height may also adjust 45" to 54" |
|------------|--------------------------------------------------------------------------|
|            | 45 (0.54                                                                 |
| Base Width | 25.5"                                                                    |