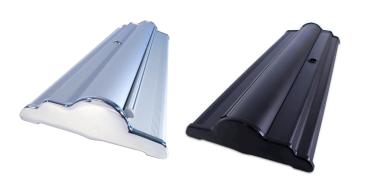

## Construction

Aluminum base w/plastic end caps

Aluminum pole w/plastic hook connector

Plastic top w/ Hook & Loop (Velcro) bar.