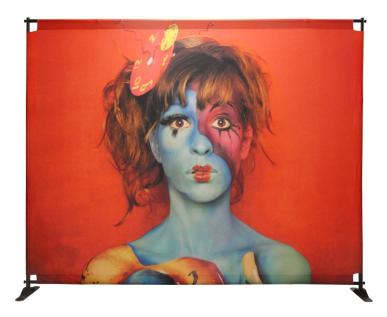

# **SLIDER FABRIC DISPLAY**

### **Product Features**

This large banner frame (Slide) is a great alternative to standard pop up backwall displays. The Slider can adjust from an 8'x 8' display. Pole pockets are sewn on all 4 sides of the fabric print. The frame is constructed out of telescopic poles that "slide", allowing large graphics to be used on the display.

## **Graphic Specification**

Graphic Size: 96" w X 96" h

Sturdy Steel "Bridge" Support Base.

Clutch lock offers secure horizontal and vertical adjustments.