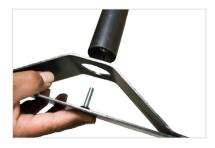

### **Parts List**

| (1) Instructions | (2) Upright poles w/screws |
|------------------|----------------------------|
| (2) Bases        | (2) Top/Bottom poles       |
| (4) Screw knobs  |                            |

## **Graphic Specification**

Graphic Size: 96" w X 96" h

Sturdy Steel "Bridge" Support Base.

Clutch lock offers secure horizontal and vertical adjustments.