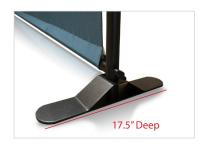

## Construction

Two 3"x 16" Formed Steel Bases (available in Black)

Aluminum telescopic poles

## Note

Bases = 17 1/2" x 3" x 2" Pole diameter = 1 5/8"