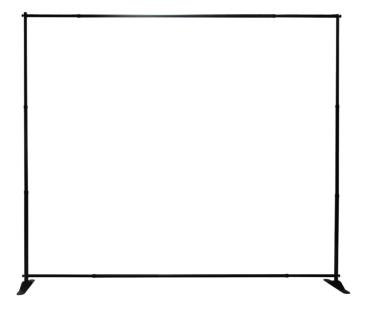

### **Product Features**

This large banner frame (Slide) is a great alternative to standard pop up backwall displays. The Slider can adjust from an 8'x 8' display. Pole pockets are sewn on all 4 sides of the fabric print. The frame is constructed out of telescopic poles that "slide", allowing large graphics to be used on the display.

## Construction

Two 3"x 16" Formed Steel Bases (available in Black)

Aluminum telescopic poles