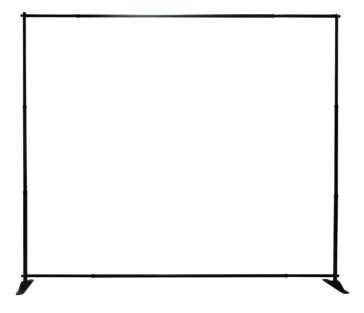

## Construction

Two 3" x 16" Formed Steel Bases (available in Black)

Aluminum telescopic poles

## **Parts List**

| (1) Instructions | (2) Upright poles w/screws |
|------------------|----------------------------|
| (2) Bases        | (2) Top/Bottom poles       |
| (4) Screw knobs  |                            |