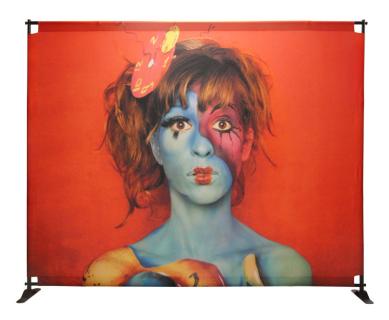

# **SLIDER FABRIC DISPLAY 10' X 8'**

#### **Product Features**

This large banner frame (Slide) is a great alternative to standard pop up backwall displays. The Slider can adjust from an 10'x 8' display. Pole pockets are sewn on all 4 sides of the fabric print. The frame is constructed out of telescopic poles that "slide", allowing large graphics to be used on the display.