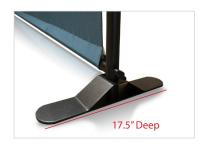

scopic poles that "slide", allowing large graphics to be used on the display.

| Height | 120" |
|--------|------|
| Width  | 96"  |

## **Finishing**

4 1/2" pole pocket top and bottom

Printing Material Fabric

## Construction

Two 3" x 16" Formed Steel Bases (available in Black)

Aluminum telescopic poles

# **Weights - Dimensions**

| Shipping Weight     | 19 lbs        |
|---------------------|---------------|
| Shipping Dimensions | 41"x 5 "x 4 " |

## **Parts List**

| (1) Instructions | (2) Upright poles w/screws |
|------------------|----------------------------|
| (2) Bases        | (2) Top/Bottom poles       |
| (4) Screw knobs  |                            |

#### Note

Bases = 17 1/2" x 3" x 2"

Pole diameter= 1 5/8"

# **Graphic Specification**

Graphic Size: 120" w X 96" h



 ${\it Sturdy Steel "Bridge" Support Base.}$ 



Clutch lock offers secure horizontal and vertical adjustments.