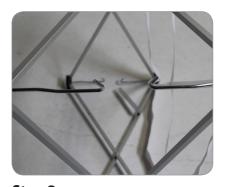

**Step 1**Unfold your ready pop frame completely.

**Step 2** Hook all 4 hooks together.

**Step 3**Connect the Frame support bar notch over the screws on the frame.

**Step 4**Taking note of the feet on the bottom of the frame, place those on the floor to stand it up right making sure the hook and loop is facing out.