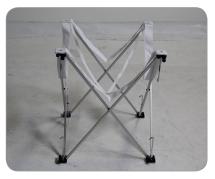

**Step 1**Unfold your ready pop frame completely.

**Step 2** Hook all 4 hooks together.

**Step 3**Connect the Frame support bar notch over the screws on the frame.

**Step 4**Taking note of the feet on the bottom of the frame, place those on the floor to stand it up right making sure the hook and loop is facing out.