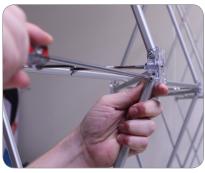

**Step 1**Unfold your ready pop frame completely.

**Step 2** Hook all 4 hooks together.

**Step 3**Connect the Frame support bar notch over the screws on the frame.

**Step 4**Taking note of the feet on the bottom of the frame, place those on the floor to stand it up right making sure the hook and loop is facing out.