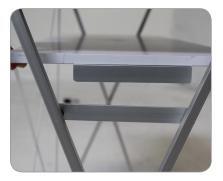

Step5
Place the black top shelf over the hook and loop that is located on the back of the top shelf and on the top of the frame.

Step6
Take the white bottom shelf and place the it over the Frame support bar making sure to place the aluminum part of the shelf on the outside of the frame support bars.