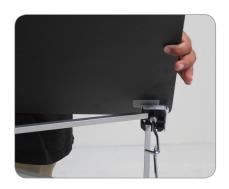

**Step 1**Unfold your ready pop frame completely.

**Step 2** Hook all 4 hooks together.

**Step 3**Connect the Frame support bar notch over the screws on the frame.

**Step 4**Taking note of the feet on the bottom of the frame, place those on the floor to stand it up right making sure the hook and loop is facing out.

Step5
Place the black top shelf over the hook and loop that is located on the back of the top shelf and on the top of the frame.

Step6
Take the white bottom shelf and place the it over the Frame support bar making sure to place the aluminum part of the shelf on the outside of the frame support bars.