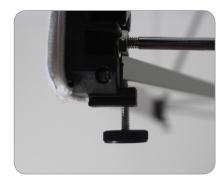

**Step 1**Unfold your ready pop frame completely.

**Step 2** Hook all 4 hooks together.

**Step 3**Connect the Frame support bar notch over the screws on the frame.

**Step 4**Taking note of the feet on the bottom of the frame, place those on the floor to stand it up right making sure the hook and loop is facing out.