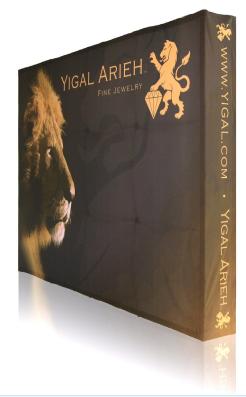

## READY POP FABRIC POP UP DISPLAY 10FT STRAIGHT

\*Optional 200 watt halogen lights

\*Package includes padded nylon travel bag

The box represents 10' x 10' booth.

## **Product Features**

Our ultra lightweight aluminum alloy fabric pop-up display in a matte satin anodized finish is an ideal eye-catcher for your trade show, exhibition, or conference. Its versatility and simple 2-minute setup, as well as its Velcro attachment, makes it functional for special events as well as an in-office promotional tool for walk-in customers. Another convenient feature is that your graphic stays attached in your free travel/ carry bag that comes with each frame you purchase.

## **Graphic Specification**

Graphic Size: 141.50W " x  $\,$  88.98H" ( includes 11.81" end panels on both sides)