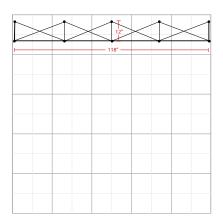

## READY POP FABRIC POP UP DISPLAY 10FT STRAIGHT

\*Optional 200 watt halogen lights

\*Package includes padded nylon travel bag

The box represents 10' x 10' booth.

| Graphic Size                                 | 141.5"W x 88.98"H                    |
|----------------------------------------------|--------------------------------------|
| Display Size                                 | 118"W x 89"H x 12"D                  |
| Finishing                                    |                                      |
| 2" loop Velcro perimeter                     |                                      |
| Printing Material                            | Fabric                               |
| Construction                                 |                                      |
| Aluminum Frame                               |                                      |
| 2" Hook Velcro Strips                        |                                      |
| Plastic Hooks                                |                                      |
| Weights - Dimensions                         |                                      |
| Shipping Weight                              | 42lbs                                |
| Shipping Dimensions                          | 36" x 18" x 16"                      |
| Parts List                                   |                                      |
| (1) Aluminum Frame                           | (1) Padded Nylon Bag with drawstring |
| (1) Digital Print on Fabric<br>w/ End Panels | (1) Wheel Frame for Carry Bag        |
|                                              |                                      |

## **Graphic Specification**

Graphic Size: 141.50W " x  $\,$  88.98H" ( includes 11.81" end panels on both sides)