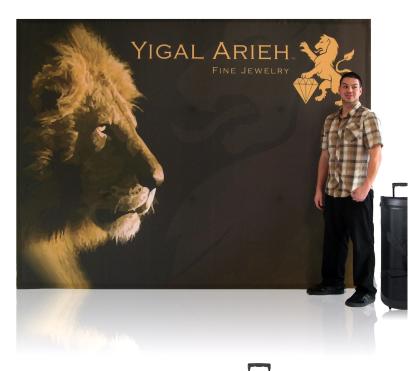

## READY POP FABRIC POP UP DISPLAY 10FT STRAIGHT

\*Optional 200 watt halogen lights

\*Package includes padded nylon travel bag

The box represents 10' x 10' booth.

## **Product Features**

Our ultra lightweight aluminum alloy fabric pop-up display in a matte satin anodized finish is an ideal eye-catcher for your trade show, exhibition, or conference. Its versatility and simple 2-minute setup, as well as its Velcro attachment, makes it functional for special events as well as an in-office promotional tool for walk-in customers. Another convenient feature is that your graphic stays attached in your free travel/ carry bag that comes with each frame you purchase.

| Graphic Size                                 | 141.5"W x 88.98"H                    |
|----------------------------------------------|--------------------------------------|
| Display Size                                 | 118"W x 89"H x 12"D                  |
| Finishing                                    |                                      |
| 2" loop Velcro perimeter                     |                                      |
| Printing Material                            | Fabric                               |
| Construction                                 |                                      |
| Aluminum Frame                               |                                      |
| 2" Hook Velcro Strips                        |                                      |
| Plastic Hooks                                |                                      |
| Weights - Dimensions                         |                                      |
| Shipping Weight                              | 42lbs                                |
| Shipping Dimensions                          | 36" x 18" x 16"                      |
| Parts List                                   |                                      |
| (1) Aluminum Frame                           | (1) Padded Nylon Bag with drawstring |
| (1) Digital Print on Fabric<br>w/ End Panels | (1) Wheel Frame for Carry Bag        |
|                                              |                                      |