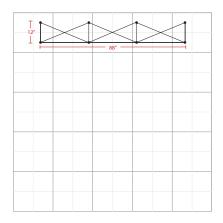

## READY POP FABRIC POP UP DISPLAY 8FT STRAIGHT

\*Optional 200 watt halogen lights

\*Package includes padded nylon travel bag

The box represents 10' x 10' booth.

Graphic Size 112.60"W x 88.98"H

Display Size 89"W x 89"H x 12"D

| Finishing                                 |                                      |
|-------------------------------------------|--------------------------------------|
| 2" loop Velcro perimeter                  |                                      |
| Printing Material                         | Fabric                               |
| Construction                              |                                      |
| Aluminum Frame                            |                                      |
| 2" Hook Velcro Strips                     |                                      |
| Plastic Hooks                             |                                      |
| Weights - Dimensions                      |                                      |
| Shipping Weight                           | 38lbs                                |
| Shipping Dimensions                       | 36" x 16" x 15"                      |
| Parts List                                |                                      |
| (1) Aluminum Frame                        | (1) Padded Nylon Bag with drawstring |
| (1) Digital Print on Fabric w/ End Panels | (1) Wheel Frame for Carry Bag        |

## **Graphic Specification**

Graphic Size: 112.6W "x 88.98H" (includes 11.81" end panels on both sides)