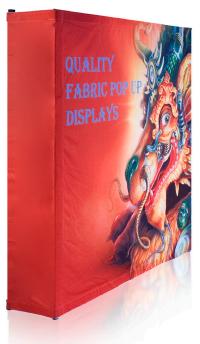

### **Product Features**

Our ultra lightweight aluminum alloy fabric pop-up display in a matte satin anodized finish is an ideal eye-catcher for your trade show, exhibition, or conference. Its versatility and simple 2-minute setup, as well as its Velcro attachment, makes it functional for special events as well as an in-office promotional tool for walk-in customers. Another convenient feature is that your graphic stays attached in your free travel/carry bag that comes with each frame you purchase.

| Finishing |              |                    |
|-----------|--------------|--------------------|
|           | Display Size | 60"W x 60"H x 12"D |
|           | Graphic Size | 83.54"W x 59.92"H  |

2" loop Velcro perimeter