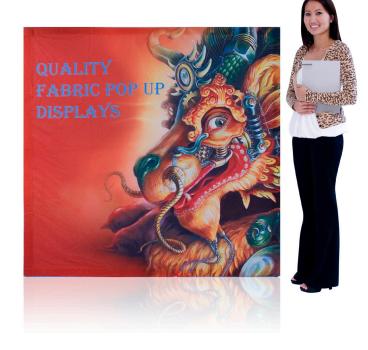

The box represents 10' x 10' booth.

| Finishing |              |                    |
|-----------|--------------|--------------------|
|           | Display Size | 60"W x 60"H x 12"D |
|           | Graphic Size | 83.54"W x 59.92"H  |

2" loop Velcro perimeter

## **Graphic Specification**

Graphic Size: 83.54W "x 59.92H" (includes 11.81" end panels on both sides)