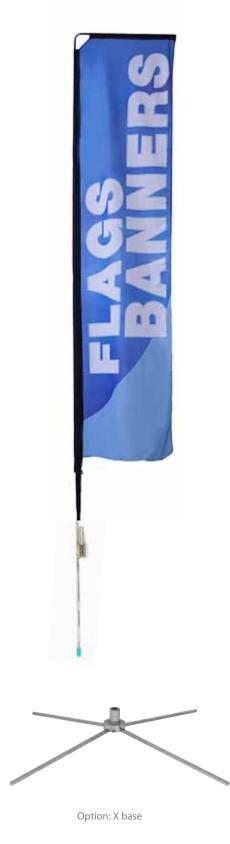

### **Product Features**

The Mamba outdoor flag is an excellent way to promote at all of your indoor and outdoor events. You have the option of a heavy duty x-base or spike base to match your event venue. The mesh fabric graphics can be produced as single or double sided and is available in 3 different sizes.

Graphic Size: 31.5" x 136"

• Includes standard black travel bag

TRAVEL BAG INCLUDED (36 ½" x 10" x 4 ½").

| Total Hei | ght | 161.5 |
|-----------|-----|-------|
| Total Wi  | dth | 55"   |
| Finishing |     |       |

# **Graphic Specification**

Graphic Size: 31.5" x 136"