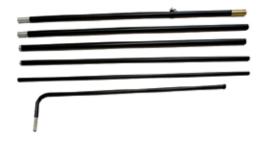

# Construction

- Aluminum poles
- Steel base
- Nylon carry bag

| Parts List |                |  |
|------------|----------------|--|
| - Base     | -Travel bag    |  |
| - Graphics | - Elastic cord |  |
| - Pole     |                |  |