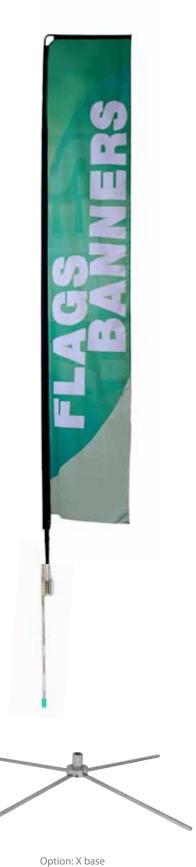

#### **Product Features**

The Mamba outdoor flag is an excellent way to promote at all of your indoor and outdoor events. You have the option of a heavy duty x-base or spike base to match your event venue. The mesh fabric graphics can be produced as single or double sided and is available in 3 different sizes.

Graphic Size: 31.5" x 176"

• Includes standard black travel bag

TRAVEL BAG INCLUDED (36 ½" x 10" x 4 ½").

| Total Height | 201.75" |
|--------------|---------|
| Total Width  | 55"     |
|              |         |

# **Graphic Specification**

Graphic Size: 31.5" x 176"