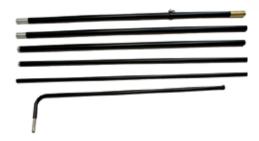

# Construction

- Aluminum poles
- Steel base
- Nylon carry bag

#### **Parts List**

|  | rai ts List |                |  |
|--|-------------|----------------|--|
|  | - Base      | -Travel bag    |  |
|  | - Graphics  | - Elastic cord |  |
|  | - Pole      |                |  |