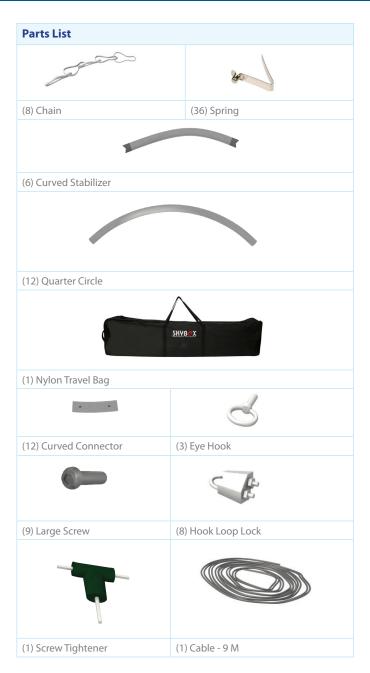

## **FOOTBALL SIGN 10FT X 48"**

## **Product Features**

The Skybox Fabric Hanging Banner is a must have at your next trade show. These extra large hanging banners are produced from high quality fabric and enable you to been seen from practically anywhere at your trade show. Available in round, square, and triangle configurations as well as numerous sizes, there is a Skybox Hanging Banner that would suit almost any situation. This particular model is 10ft wide and 4ft tall. Includes soft carry bag.

| merades sort early bag.         |                                      |  |  |  |  |
|---------------------------------|--------------------------------------|--|--|--|--|
| Graphic Size                    | 120"W x 48"H                         |  |  |  |  |
| Display Size                    | 10'Diameter x 2.75'W x 4'H           |  |  |  |  |
| Finishing                       |                                      |  |  |  |  |
| Hem with zipper                 |                                      |  |  |  |  |
| Printing Material               | Fabric                               |  |  |  |  |
| Construction                    |                                      |  |  |  |  |
| All aluminum frame construction |                                      |  |  |  |  |
| Weights - Dimensions            |                                      |  |  |  |  |
| Shipping Weight                 | 27 lbs (Printed Fabric is included.) |  |  |  |  |
| Shipping Dimensions             | 60" x 15" x 9"                       |  |  |  |  |
| Graphic Specification           |                                      |  |  |  |  |
| 120"W x 48"H                    |                                      |  |  |  |  |