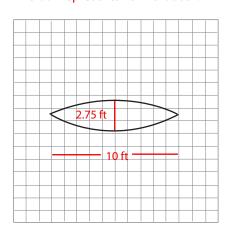

| merades sort early bag.         |                                      |  |  |  |  |
|---------------------------------|--------------------------------------|--|--|--|--|
| Graphic Size                    | 120"W x 48"H                         |  |  |  |  |
| Display Size                    | 10'Diameter x 2.75'W x 4'H           |  |  |  |  |
| Finishing                       |                                      |  |  |  |  |
| Hem with zipper                 |                                      |  |  |  |  |
| Printing Material               | Fabric                               |  |  |  |  |
| Construction                    |                                      |  |  |  |  |
| All aluminum frame construction |                                      |  |  |  |  |
| Weights - Dimensions            |                                      |  |  |  |  |
| Shipping Weight                 | 27 lbs (Printed Fabric is included.) |  |  |  |  |
| Shipping Dimensions             | 60" x 15" x 9"                       |  |  |  |  |
| Graphic Specification           |                                      |  |  |  |  |
| 120"W x 48"H                    |                                      |  |  |  |  |