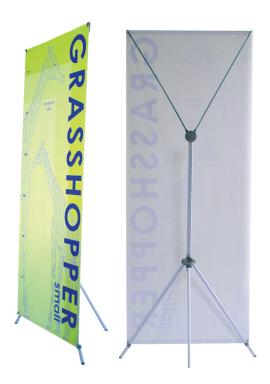

## **Product Features**

This adjustable banner stand is constructed of sturdy aluminum. The stand has a gear mechanisim that swings high quality graphite poles out on the left and right side of the banner to form an X shape. This stand is light weight and weighs from 3 to 5 lbs. It is height and width adjustable and It has 4 hooks on each end of the X shape for very easy set up and take down. The stand has a durable latch adjustment for adjusting the height of the stand. Soft rubber feet give the stand a more finished and professional look. As the stand is height adjustable you can put tension on the graphite poles to give your banner a very tight, flat, clean look. The Grasshopper is available in three sizes.

| Height                                                | 63" to 79"   |
|-------------------------------------------------------|--------------|
| Width                                                 | 18" to 32"   |
| Finishing                                             |              |
| 1" hem top and bottom, 4 corners grommets             |              |
| Material                                              | Scrim Vinyl  |
| Construction                                          |              |
| Aluminum frame with plastic components and upper arms |              |
| Rubber feet                                           |              |
| Color Gray                                            |              |
| Weights - Dimensions                                  |              |
| Shipping Weight                                       | 3 lbs        |
| Shipping Dimensions                                   | 36"x 4" x 4" |
| Parts List                                            |              |
| (1) Grasshopper small stand                           |              |
| (1) Instructions                                      |              |
| Optional Travel Bag                                   |              |
| Graphic Specification                                 |              |