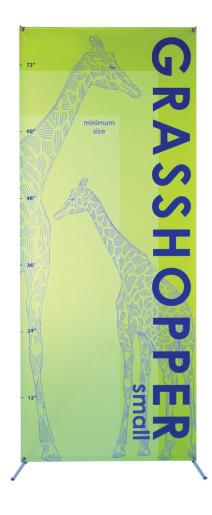

## **Product Features**

This adjustable banner stand is constructed of sturdy aluminum. The stand has a gear mechanisim that swings high quality graphite poles out on the left and right side of the banner to form an X shape. This stand is light weight and weighs from 3 to 5 lbs. It is height and width adjustable and It has 4 hooks on each end of the X shape for very easy set up and take down. The stand has a durable latch adjustment for adjusting the height of the stand. Soft rubber feet give the stand a more finished and professional look. As the stand is height adjustable you can put tension on the graphite poles to give your banner a very tight, flat, clean look. The Grasshopper is available in three sizes.

| Height                                                | 63" to 79"   |
|-------------------------------------------------------|--------------|
| Width                                                 | 18" to 32"   |
| Finishing                                             |              |
| 1" hem top and bottom, 4 corners grommets             |              |
| Material                                              | Scrim Vinyl  |
| Construction                                          |              |
| Aluminum frame with plastic components and upper arms |              |
| Rubber feet                                           |              |
| Color Gray                                            |              |
| Weights - Dimensions                                  |              |
| Shipping Weight                                       | 3 lbs        |
| Shipping Dimensions                                   | 36"x 4" x 4" |
| Parts List                                            |              |
| (1) Grasshopper small stand                           |              |
| (1) Instructions                                      |              |
| Optional Travel Bag                                   |              |
| Graphic Specification                                 |              |

Graphic Size: 18"to 32" w x 63" to 79" h