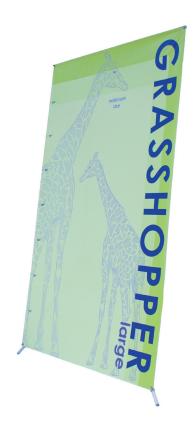

## LARGE

## **Product Features**

This adjustable banner stand is constructed of sturdy aluminum. The stand has a gear mechanisim that swings high quality graphite poles out on the left and right side of the banner to form an X shape. This stand is light weight and weighs from 3 to 5 lbs. It is height and width adjustable and It has 4 hooks on each end of the X shape for very easy set up and take down. The stand has a durable latch adjustment for adjusting the height of the stand. Soft rubber feet give the stand a more finished and professional look. As the stand is height adjustable you can put tension on the graphite poles to give your banner a very tight, flat, clean look. The Grasshopper is available in three sizes.

| Height                                                | 83" to 98"  |
|-------------------------------------------------------|-------------|
| Width                                                 | 48" to 59"  |
| Finishing                                             |             |
| 1" hem top and bottom, 4 corners grommets             |             |
| Material                                              | Scrim Vinyl |
| Construction                                          |             |
| Aluminum frame with plastic components and upper arms |             |
| Rubber feet                                           |             |
| Color Gray                                            |             |
| Weights - Dimensions                                  |             |
| Shipping Weight                                       | 5 lbs       |
| Shipping Dimensions                                   | 60″x4″x4″   |
| Parts List                                            |             |
| (1) Grasshopper large                                 |             |
| (1) Instruction sheet                                 |             |
| Optional Travel Bag                                   |             |
| Graphic Specification                                 |             |
| Graphic Size: 48" to 59" w x 83" to 98" h             |             |
|                                                       |             |