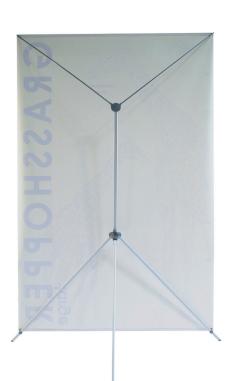

## **Product Features**

This adjustable banner stand is constructed of sturdy aluminum. The stand has a gear mechanisim that swings high quality graphite poles out on the left and right side of the banner to form an X shape. This stand is light weight and weighs from 3 to 5 lbs. It is height and width adjustable and It has 4 hooks on each end of the X shape for very easy set up and take down. The stand has a durable latch adjustment for adjusting the height of the stand. Soft rubber feet give the stand a more finished and professional look. As the stand is height adjustable you can put tension on the graphite poles to give your banner a very tight, flat, clean look. The Grasshopper is available in three sizes.

| Height                                                | 83" to 98"  |
|-------------------------------------------------------|-------------|
| Width                                                 | 48" to 59"  |
| Finishing                                             |             |
| 1" hem top and bottom, 4 corners grommets             |             |
| Material                                              | Scrim Vinyl |
| Construction                                          |             |
| Aluminum frame with plastic components and upper arms |             |
| Rubber feet                                           |             |
| Color Gray                                            |             |
| Weights - Dimensions                                  |             |
| Shipping Weight                                       | 5 lbs       |
| Shipping Dimensions                                   | 60″x4″x4″   |
| Parts List                                            |             |
| (1) Grasshopper large                                 |             |
| (1) Instruction sheet                                 |             |
| Optional Travel Bag                                   |             |
| Graphic Specification                                 |             |
| Graphic Size: 48" to 59" w x 83" to 98" h             |             |
|                                                       |             |