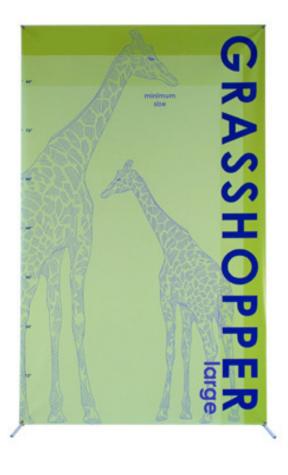

## LARGE

## **Product Features**

This adjustable banner stand is constructed of sturdy aluminum. The stand has a gear mechanisim that swings high quality graphite poles out on the left and right side of the banner to form an X shape. This stand is light weight and weighs from 3 to 5 lbs. It is height and width adjustable and It has 4 hooks on each end of the X shape for very easy set up and take down. The stand has a durable latch adjustment for adjusting the height of the stand. Soft rubber feet give the stand a more finished and professional look. As the stand is height adjustable you can put tension on the graphite poles to give your banner a very tight, flat, clean look. The Grasshopper is available in three sizes.

| Height                                                | 83" to 98"  |
|-------------------------------------------------------|-------------|
| Width                                                 | 48" to 59"  |
| Finishing                                             |             |
| 1" hem top and bottom, 4 corners grommets             |             |
| Material                                              | Scrim Vinyl |
| Construction                                          |             |
| Aluminum frame with plastic components and upper arms |             |
| Rubber feet                                           |             |
| Color Gray                                            |             |
| Weights - Dimensions                                  |             |
| Shipping Weight                                       | 5 lbs       |
| Shipping Dimensions                                   | 60″x4″x4″   |
| Parts List                                            |             |
| (1) Grasshopper large                                 |             |
| (1) Instruction sheet                                 |             |
| Optional Travel Bag                                   |             |
| Graphic Specification                                 |             |
| Graphic Size: 48" to 59" w x 83" to 98" h             |             |
|                                                       |             |