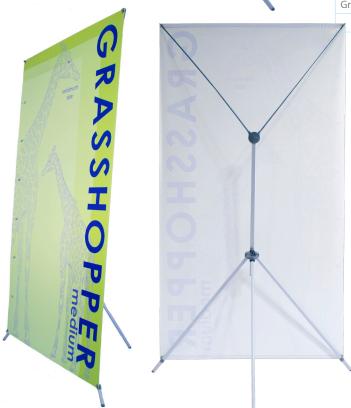

### **Product Features**

The Grasshopper adjustable banner stand is constructed of sturdy aluminum. The stand has a gear mechanisim that swings high quality graphite poles out on the left and right side of the banner to form an X shape. This stand is light weight and weighs from 3 to 5 lbs. It is height and width adjustable and It has 4 hooks on each end of the X shape for very easy set up and take down. The stand has a durable latch adjustment for adjusting the height of the stand. Soft rubber feet give the stand a more finished and professional look. As the stand is height adjustable you can put tension on the graphite poles to give your banner a very tight, flat, clean look. The Grasshopper is available in three sizes.

#### Construction

Aluminum frame with plastic components and upper arms

Rubber feet

Color Gray