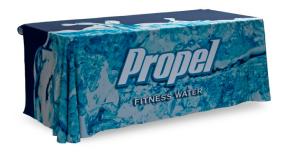

# TABLE THROW FULL COLOR 8FT 4-SIDED (FULL BACK)

#### **Product Features**

Table throws are a great addition to your trade show booth and are sized to fit standard 6ft and 8ft tables. Available in full graphic prints. The Open Back version has full length front and side material, with a shorter edge on the backside. The Full Back version has full length material on the front, back and both sides of the table.