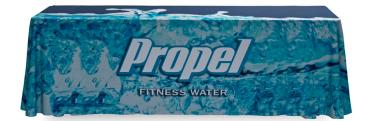

# TABLE THROW FULL COLOR 8FT 4-SIDED (FULL BACK)

#### **Product Features**

Table throws are a great addition to your trade show booth and are sized to fit standard 6ft and 8ft tables. Available in full graphic prints. The Open Back version has full length front and side material, with a shorter edge on the backside. The Full Back version has full length material on the front, back and both sides of the table.