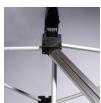

### Construction

| Construction |                                                                                                                                                                                                                                            |
|--------------|--------------------------------------------------------------------------------------------------------------------------------------------------------------------------------------------------------------------------------------------|
| Frame        | Aluminum frame                                                                                                                                                                                                                             |
| Panels       | Laminated panels w/ magnetic strips                                                                                                                                                                                                        |
| Bars         | Aluminum channel bars w/ magnetic strips                                                                                                                                                                                                   |
| Podium Case  | <ul> <li>(1) Case — Black heavy duty blow molding technology construction</li> <li>(2) Reliable built-in wheels</li> <li>(2) Easy grip molded handles (top and side) for easy maneuvering</li> <li>(4) Lockable turning latches</li> </ul> |
|              |                                                                                                                                                                                                                                            |

(14) Silver channel bars

| Weights - Dimensions     |                  |  |
|--------------------------|------------------|--|
| Shipping Weight          | 95 lbs           |  |
| Shipping Dimensions      | 40" x 28" x 18 " |  |
| Parts List               |                  |  |
| (1) Aluminum frame w/bag | (1) Podium wrap  |  |