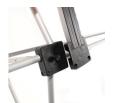

### Construction

| Construction |                                                                                                                                                                                                                                            |
|--------------|--------------------------------------------------------------------------------------------------------------------------------------------------------------------------------------------------------------------------------------------|
| Frame        | Aluminum frame                                                                                                                                                                                                                             |
| Panels       | Laminated panels w/ magnetic strips                                                                                                                                                                                                        |
| Bars         | Aluminum channel bars w/ magnetic strips                                                                                                                                                                                                   |
| Podium Case  | <ul> <li>(1) Case — Black heavy duty blow molding technology construction</li> <li>(2) Reliable built-in wheels</li> <li>(2) Easy grip molded handles (top and side) for easy maneuvering</li> <li>(4) Lockable turning latches</li> </ul> |
|              |                                                                                                                                                                                                                                            |