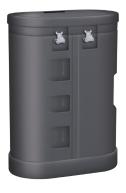

| Display Sizet     | 8'W x 7.4'H x 2D'         |  |
|-------------------|---------------------------|--|
| Podium Case       | 38.5"H x 27.5"W x 15.75"D |  |
| Graphic Finishing |                           |  |

### Construction

| Construction |                                                                                                                                                                                                                                            |
|--------------|--------------------------------------------------------------------------------------------------------------------------------------------------------------------------------------------------------------------------------------------|
| Frame        | Aluminum frame                                                                                                                                                                                                                             |
| Panels       | Laminated panels w/ magnetic strips                                                                                                                                                                                                        |
| Bars         | Aluminum channel bars w/ magnetic strips                                                                                                                                                                                                   |
| Podium Case  | <ul> <li>(1) Case — Black heavy duty blow molding technology construction</li> <li>(2) Reliable built-in wheels</li> <li>(2) Easy grip molded handles (top and side) for easy maneuvering</li> <li>(4) Lockable turning latches</li> </ul> |
|              |                                                                                                                                                                                                                                            |