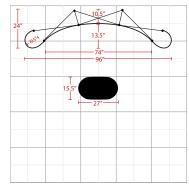

## **Graphic Package**

\*Podium graphic is optional.

The box represents 10'x10' booth.

| Display Sizet     | 8'W x 7.4'H x 2D'         |  |
|-------------------|---------------------------|--|
| Podium Case       | 38.5"H x 27.5"W x 15.75"D |  |
| Graphic Finishing |                           |  |