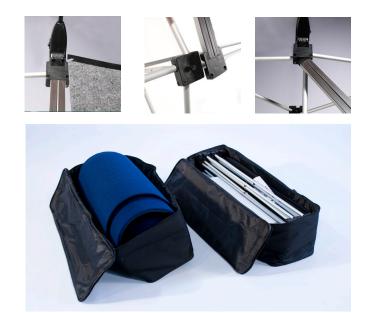

#### All packages include:

- (1) Extruded Aluminum Frame
- (12) Channel Bars
- (2) 150 Watt Halogen Lights
- (2) Graphic End Panels
- (3) Graphic Center Panels
- (2) Nylon Carry Bags
  - Display Sizet 8'W x 5'H x 2'D

## **Graphic Finishing**

Magnetic strips on the sides and hanging hardware on top and bottom

| Material                | 12 Mil Titanium Blockout Film<br>10 Mil Polycarbonate Overlaminate |
|-------------------------|--------------------------------------------------------------------|
| Construction            |                                                                    |
| Frame                   | Aluminum frame                                                     |
| Panels                  | Laminated panels w/magnetic strips                                 |
| Bars                    | Aluminum channel bars w/magnetic strips                            |
| Bag                     | Nylon carry bags                                                   |
| Weights - Dimensions    |                                                                    |
| Shipping Weight         | 38 lbs                                                             |
| Shipping Dimensions     | 35" x 20" x 11"                                                    |
| Parts List              |                                                                    |
| (1) Aluminum frame      | (1) Repair kit                                                     |
| (4) Black channel bars  | (2) Carry bags                                                     |
| (8) Silver channel bars | (3) Graphic center panels                                          |
| (2) 150w Halogen light  | (2) Graphic end panels                                             |
| (1) Channel bar bag     |                                                                    |
|                         |                                                                    |