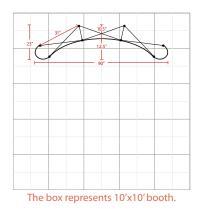

#### All packages include:

- (1) Extruded Aluminum Frame
- (12) Channel Bars
- (2) 150 Watt Halogen Lights
- (2) Graphic End Panels
- (3) Graphic Center Panels
- (2) Nylon Carry Bags
  - Display Sizet 8'W x 5'H x 2'D

### **Graphic Specification**

Graphic Size: 123.227"w x 59.646"h