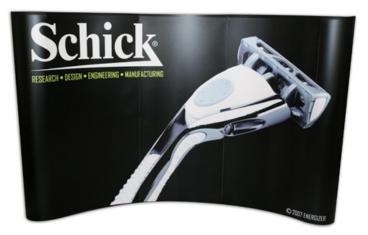

# **TABLE TOP 8FT GRAPHIC PACKAGE**

Graphic Package

### **Graphic Specification**

Graphic Size: 123.227"w x 59.646"h