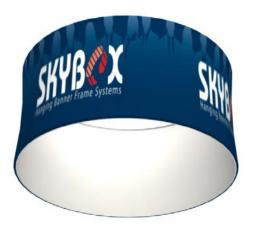

## **Product Features**

The Skybox Fabric Hanging Banner is a must have at your next trade show. These extra large hanging banners are produced from high quality fabric and enable you to been seen from practically anywhere at your trade show. Available in round, square, and triangle configurations as well as numerous sizes, there is a Skybox Hanging Banner that would suit almost any situation. This particular model is 8ft wide and 4ft tall. Includes soft carry bag.

| Graphic Size                    | 301.59"W x 50"H<br>(includes 2inches of bleed for height) |  |  |  |
|---------------------------------|-----------------------------------------------------------|--|--|--|
| Display Size                    | 8' Diameter x 48"H                                        |  |  |  |
| Finishing                       |                                                           |  |  |  |
| Hem with zipper                 |                                                           |  |  |  |
| Printing Material               | Fabric                                                    |  |  |  |
| Construction                    |                                                           |  |  |  |
| All aluminum frame construction |                                                           |  |  |  |
| Weights - Dimensions            |                                                           |  |  |  |
| Shipping Weight                 | 31lbs                                                     |  |  |  |
| Shipping Dimensions             | 72″ x 17″ x 9″                                            |  |  |  |
|                                 |                                                           |  |  |  |