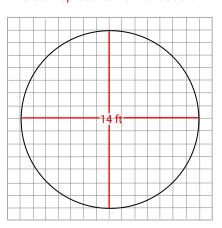

| includes soft carry bag.        |                                                              |
|---------------------------------|--------------------------------------------------------------|
| Graphic Size                    | 168"W(top) x 144"W(bottom) x 48"H (plus bleed for each side) |
| Display Size                    | 14'Diameter x 48"H                                           |
| Diameter Size                   | 14' (top), 12' (bottom)                                      |
| Finishing                       |                                                              |
| Hem with zipper                 |                                                              |
| Printing Material               | Fabric                                                       |
| Construction                    |                                                              |
| All aluminum frame construction |                                                              |
| Weights - Dimensions            |                                                              |
| Shipping Weight                 | 35 lbs (Printed Fabric is included.)                         |
| Shipping Dimensions             | 68" x 15" x 9"                                               |

## **Graphic Specification**

168"W(top) x 144"W(bottom) x 48"H (plus bleed for each side)