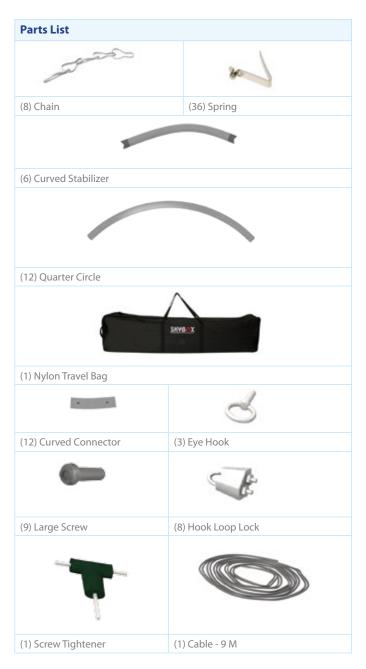

## **Product Features**

The Skybox Fabric Hanging Banner is a must have at your next trade show. These extra large hanging banners are produced from high quality fabric and enable you to been seen from practically anywhere at your trade show. Available in round, square, and triangle configurations as well as numerous sizes, there is a Skybox Hanging Banner that would suit almost any situation. This particular model is 14ft wide and 4ft tall. Includes soft carry bag.

| includes soft carry bag.        |                                                              |
|---------------------------------|--------------------------------------------------------------|
| Graphic Size                    | 168"W(top) x 144"W(bottom) x 48"H (plus bleed for each side) |
| Display Size                    | 14'Diameter x 48"H                                           |
| Diameter Size                   | 14' (top), 12' (bottom)                                      |
| Finishing                       |                                                              |
| Hem with zipper                 |                                                              |
| Printing Material               | Fabric                                                       |
| Construction                    |                                                              |
| All aluminum frame construction |                                                              |
| Weights - Dimensions            |                                                              |
| Shipping Weight                 | 35 lbs (Printed Fabric is included.)                         |
| Shipping Dimensions             | 68" x 15" x 9"                                               |