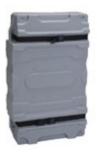

### Weight

| Shipping Weight | 165 lbs |
|-----------------|---------|
|-----------------|---------|

| Options                                                                                                   |  |  |  |
|-----------------------------------------------------------------------------------------------------------|--|--|--|
| Without graphic:<br>With graphic:<br>Tahoe Wooden Reception Desk:<br>Tahoe Acrylic Table:<br>Tahoe Light: |  |  |  |
| Package includes:                                                                                         |  |  |  |
| • (1) Modular display frame                                                                               |  |  |  |
| • (2) Top acrylic horizontal frosted plex                                                                 |  |  |  |
| • (1) Top acrylic vertical frosted plex                                                                   |  |  |  |
| • (4) Frosted acrylic side panels                                                                         |  |  |  |
| • (3) 39 inch wide x 12 inch deep shelves                                                                 |  |  |  |
| • (1) Box of tools and screws                                                                             |  |  |  |
| • (1) Box of side acrylic panel screws                                                                    |  |  |  |
| • (1) Molded plastic wheeled case                                                                         |  |  |  |
| • (1) Instructions                                                                                        |  |  |  |
| Warranty                                                                                                  |  |  |  |
| Lifetime warranty on frame<br>One year warranty on graphic                                                |  |  |  |