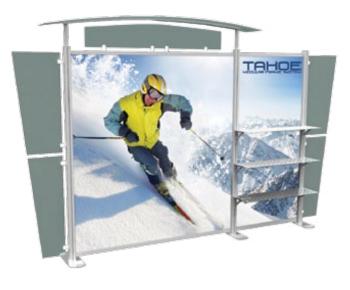

# **TAHOE MODULAR DISPLAY 13FT-B**

Wheeled Case (included)

Option: Wooden Desk

Option: Acrylic Table

Option: Light

### **Product Features**

The Tahoe Modular Display System is available in a number of configurations making it the perfect back wall display. Set up of the Tahoe utilizes a modular design making for easy display set up and the systems versatility makes it fully customizable.

|      | Big panel (center) : 79.75" x 79.75"<br>Small panel (right) : 35.75" x 79.75" |
|------|-------------------------------------------------------------------------------|
| ling |                                                                               |

## Construction

- Aluminum Frame Construction
- Back wall hardware
- Arch Canopy Frame (2" Aluminum Tubing)
- Stretch fabric canopy cover
- Frosted Plex Header & Wings