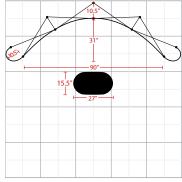

## **Graphic Package**

\*Podium graphic is optional.

The box represents 10'x10' booth.

## **Graphic Specification**

Graphic Size: 159.812"w x 88.98"h