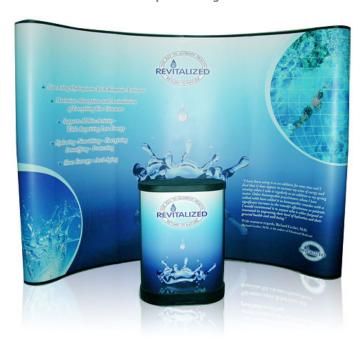

## **10FT GRAPHIC PACKAGE**

## **Graphic Package**

\*Podium graphic is optional.

The box represents 10'x10' booth.

## **Product Features**

All packages include:

- (1) Extruded Aluminum Frame
- (21) Channel Bars
- (2) 150 Watt Halogen Lights
- (2) Graphic End Panels
- (4) Graphic Center Panels
- (1) Case to Counter Conversion Kit

## **Graphic Specification**

Graphic Size: 159.812"w x 88.98"h